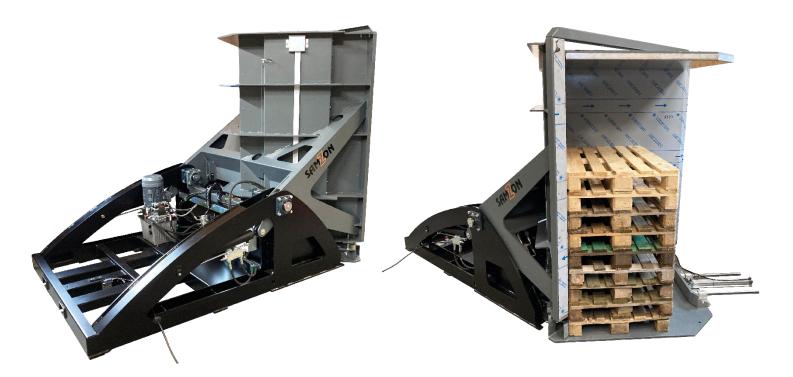

Samzon Pallet-Changer is a stationary machine for exchanging pallets without manual handling of the pallets. The pallet is fed into the machine using a pallet truck or pallet jack.

The machine rotates back 120-degrees with the product and the bottom plate is lowered back down to the ground with the existing pallet to be exchanged with the new pallet. The bottom plate then lifts the new pallet back up under the product and the product is lowered back down, standing on top of the new pallet. The pallet turner can be delivered with a variety of extra equipment and surface treatments. Surface treatment is powder coated but can also be delivered in galvanized treatment.