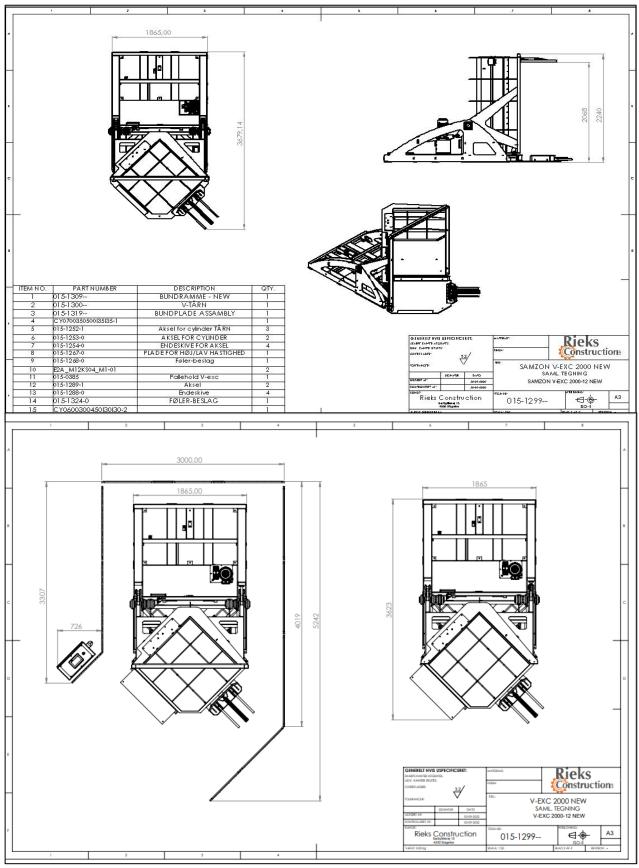

# MODEL. PALLETCHANGER VT2000-14 / VT2400-14 V01

Capacity. Max 1400kg 2050/2450mm Hight Capacity Max. Hight Capacity Min. 680mm Required Room height. 3100mm / 3400mm Platform dim. 1200\*1200mm 1865mm (VT2000 / 1865mm (VT2400) Machine width. Machine length. 3670mm (VT2000 / 3942mm (VT2400) 2240mm (VT2000 / 2680mm (VT2400) Machine high. 1950kg / 2200kg Machine Weight. Operation. Manual / Automatic HMI Screen Cycle time. Approx. 25-30 pallets/hour 400V - 3 facers + N + PE - 50Hz Voltage.

# LAYOUT VT2000-14 STANDARD AND WITH SAFETY FENCE.