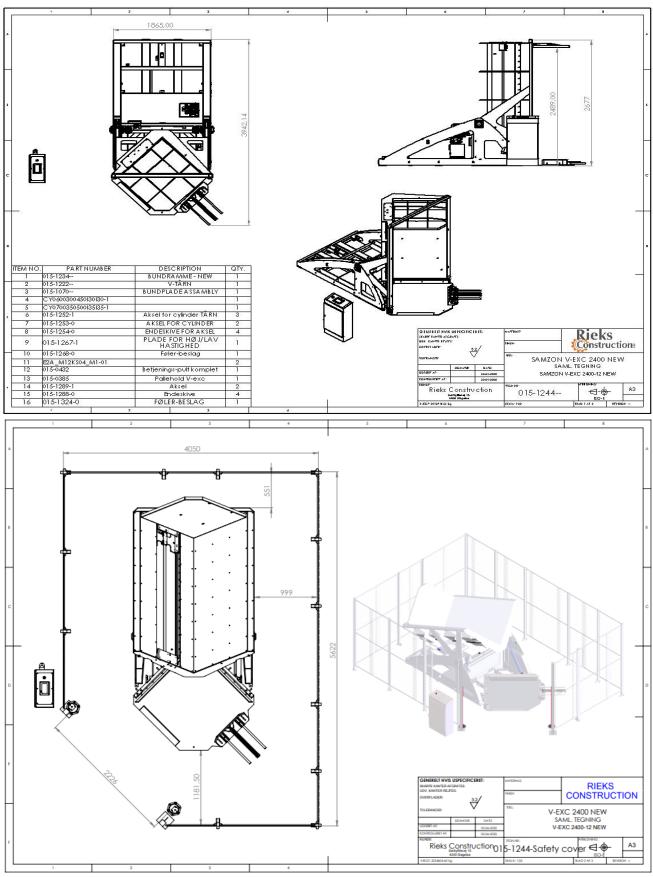

# MODEL. PALLETCHANGER VT2000-14 / VT2400-14 V01

Capacity. Max 1400kg 2050/2450mm Hight Capacity Max. Hight Capacity Min. 680mm Required Room height. 3100mm / 3400mm Platform dim. 1200\*1200mm 1865mm (VT2000 / 1865mm (VT2400) Machine width. Machine length. 3670mm (VT2000 / 3942mm (VT2400) 2240mm (VT2000 / 2680mm (VT2400) Machine high. 1950kg / 2200kg Machine Weight. Operation. Manual / Automatic HMI Screen Cycle time. Approx. 25-30 pallets/hour 400V - 3 facers + N + PE - 50Hz Voltage.

# LAYOUT VT2400-14 STANDARD AND WITH SAFETY FENCE.

#### Safety fence.

Height 2200mm from floor level, Powder coated.