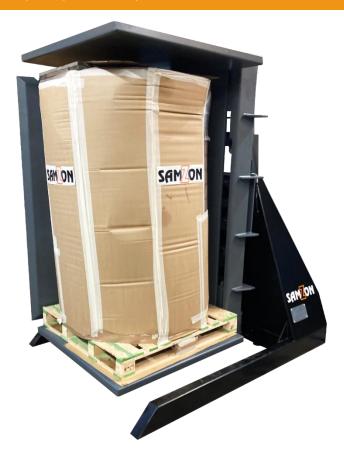

Samzon Pallet-Turner SD is a stationary pallet turner machine that is used to change pallets or for removing paper spacer or freezer spacer. The pallet is fed into the machine using a pallet truck or pallet jack. The machine can either rotate 90-degrees or 180-degrees depending on your needs. To remove paper spacer or freezer spacer, the machine is rotated from 0 to 90-degrees, pressure from the platforms is alleviated to allow for removal of spacers.

Changing pallets, either because of a defect pallet or swapping it to a plastic pallet, the new pallet is placed on top of the product, the platforms press down on the product, rotate 180-degrees, and the product is now standing on its new pallet. This does require manual pallet lifting, to place the new pallet on top - to avoid manual lifts a different type of pallet-inverter is recommended.