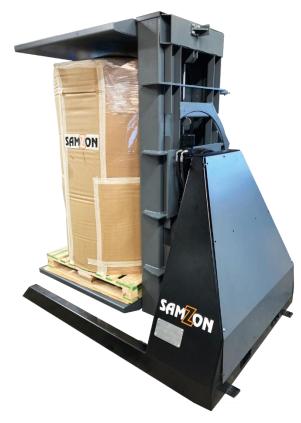

Samzon Pallet-Turner SD is a stationary pallet turner machine that is used to change pallets or for removing paper spacer or freezer spacer. The pallet is fed into the machine using a pallet truck or pallet jack. The machine can either rotate 90-degrees or 180-degrees depending on your needs. To remove paper spacer or freezer spacer, the machine is rotated from 0 to 90-degrees, pressure from the platforms is alleviated to allow for removal of spacers.

Changing pallets, either because of a defect pallet or swapping it to a plastic pallet, the new pallet is placed on top of the product, the platforms press down on the product, rotate 180-degrees, and the product is now standing on its new pallet. This does require manual pallet lifting, to place the new pallet on top - to avoid manual lifts a different type of pallet-inverter is recommended.