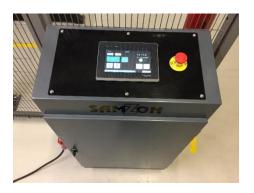

## MODEL. PALLET-TURNER S-TURNER SD2000-15 / SD2400-15 TECHINCAL DATA:

Capacity. MAX. 1500kg Hight Capacity Max. 2000/2400mm Hight Capacity Min 400mm Platform dim. 1200\*1200mm 1600mm (SD2000 / 1800mm (SD2400) Machine width. 2200mm (SD2000 / 2400mm (SD2400) Machine length. 2400mm (SD2000 / 2800mm (SD2400) Machine high. Machine Weight. 1300kg / 1600kg Operation. Manual Push-button/ Automatic HMI Screen Cycle time. Up to. 30 pallets/hour 400V - 3 facer + N + PE Voltage.