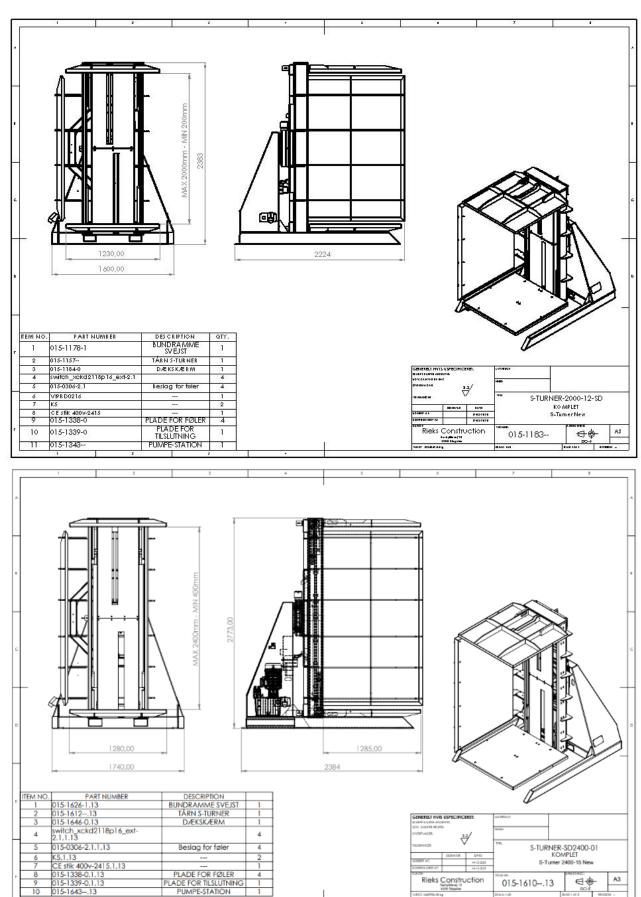

## MODEL. PALLET-TURNER S-TURNER SD2000-15 / SD2400-15 TECHINCAL DATA:

Capacity. MAX. 1500kg Hight Capacity Max. 2000/2400mm Hight Capacity Min 400mm Platform dim. 1200\*1200mm 1600mm (SD2000 / 1800mm (SD2400) Machine width. 2200mm (SD2000 / 2400mm (SD2400) Machine length. 2400mm (SD2000 / 2800mm (SD2400) Machine high. Machine Weight. 1300kg / 1600kg Operation. Manual Push-button/ Automatic HMI Screen Cycle time. Up to. 30 pallets/hour 400V - 3 facer + N + PE Voltage.