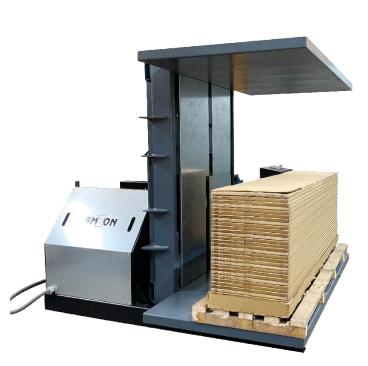

2000kg 1800mm 390mm 1200\*2400mm 2400mm 2550mm 2100mm 1750kg utomatic HMI Screen

Manual / Automatic HMI Screen Approx. 20-25 pallets/hour 400V - 3 facer + N + PE

Samzon Pile Turner PT1800-20 is a stationary pallet turner is used to change pallets, damaged pallet layer or for removing paper spacer or freezer spacer. This machine can be used for very long pallets, up to 3500mm, and platforms can move to a minimum of only 390mm. The pallet is fed into the machine using a pallet truck or pallet jack. The machine can either rotate 90-degrees or 180-degrees depending on your needs. The platforms is pressed together against the pallet and stopped by a pressure switch, there can be adjusted easily.

## Samzon PT1800-20 Pile Turner

## Function of machine.