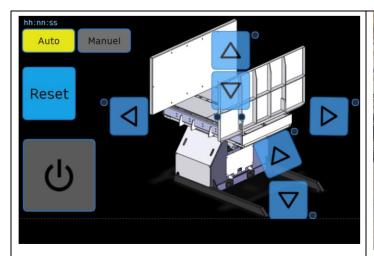

#### Automatic function (including safety light barriers and safety fence)

With automatic function the machine is equipped with PLC and the start of the machine is done by pressing one start button. The machine is also equipped with HMI touch panel with different features like; main page for operation, settings, alarm-list, and choice of language.

Al can easily be adjusted from the HMI operation panel.