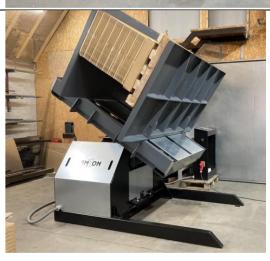

2000kg 1800mm 390mm 1200\*2400mm 2400mm 2550mm 2100mm 1750kg utomatic HMI Screen

Manual / Automatic HMI Screen Approx. 20-25 pallets/hour 400V - 3 facer + N + PE

Samzon Pile Turner PT1800-20 is a stationary pallet turner is used to change pallets, damaged pallet layer or for removing paper spacer or freezer spacer. This machine can be used for very long pallets, up to 3500mm, and platforms can move to a minimum of only 390mm. The pallet is fed into the machine using a pallet truck or pallet jack. The machine can either rotate 90-degrees or 180-degrees depending on your needs. The platforms is pressed together against the pallet and stopped by a pressure switch, there can be adjusted easily.

Changing pallets, either because of a defect pallet or swapping it to a plastic pallet, the new pallet is placed on top of the product, the platforms press down on the product, rotate 180-degrees, and the product is now standing on its new pallet. This does require manual pallet lifting, to place the new pallet on top - to avoid manual lifts a different type of pallet-inverter is recommended.