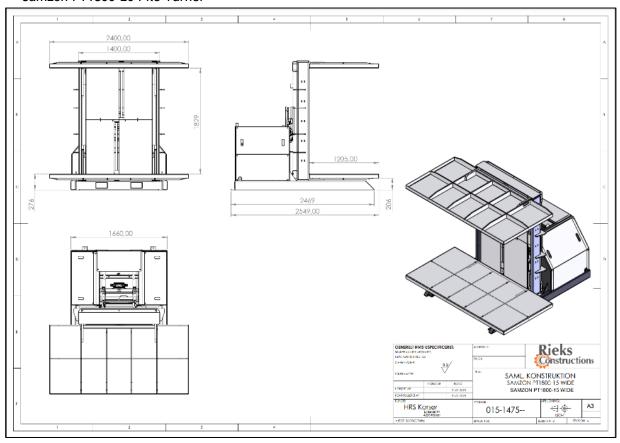

# MODEL. PILETURNER PT1800-20 TECHINCAL DATA:

V01

Capacity. Max
Hight Capacity Max
Hight Capacity Min
Platform dim.
Machine width.
Machine length.
Machine high.
Machine Weight.
Operation.
Cycle time.
Voltage.

2000kg 1800mm 390mm 1200\*2400mm 2400mm 2550mm 2100mm 1750kg utomatic HMI Screen

Manual / Automatic HMI Screen Approx. 20-25 pallets/hour 400V - 3 facer + N + PE

Samzon Pile Turner PT1800-20 is a stationary pallet turner is used to change pallets, damaged pallet layer or for removing paper spacer or freezer spacer. This machine can be used for very long pallets, up to 3500mm, and platforms can move to a minimum of only 390mm. The pallet is fed into the machine using a pallet truck or pallet jack. The machine can either rotate 90-degrees or 180-degrees depending on your needs. The platforms is pressed together against the pallet and stopped by a pressure switch, there can be adjusted easily.