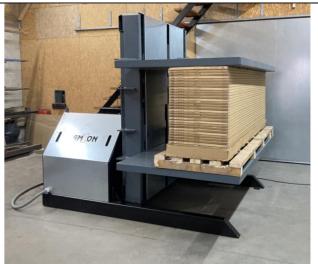

2000kg 1800mm 390mm 1200\*2400mm 2400mm 2550mm 2100mm 1750kg utomatic HMI Screen

Manual / Automatic HMI Screen Approx. 20-25 pallets/hour 400V - 3 facer + N + PE

Samzon Pile Turner PT1800-20 is a stationary pallet turner is used to change pallets, damaged pallet layer or for removing paper spacer or freezer spacer. This machine can be used for very long pallets, up to 3500mm, and platforms can move to a minimum of only 390mm. The pallet is fed into the machine using a pallet truck or pallet jack. The machine can either rotate 90-degrees or 180-degrees depending on your needs. The platforms is pressed together against the pallet and stopped by a pressure switch, there can be adjusted easily.

Changing pallets, either because of a defect pallet or swapping it to a plastic pallet, the new pallet is placed on top of the product, the platforms press down on the product, rotate 180-degrees, and the product is now standing on its new pallet. This does require manual pallet lifting, to place the new pallet on top - to avoid manual lifts a different type of pallet-inverter is recommended.