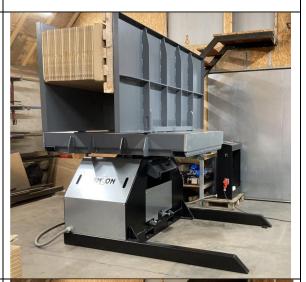

2000kg 1800mm 390mm 1200\*2400mm 2400mm 2550mm 2100mm 1750kg utomatic HMI Screen

Manual / Automatic HMI Screen Approx. 20-25 pallets/hour 400V - 3 facer + N + PE

Samzon Pile Turner PT1800-20 is a stationary pallet turner is used to change pallets, damaged pallet layer or for removing paper spacer or freezer spacer. This machine can be used for very long pallets, up to 3500mm, and platforms can move to a minimum of only 390mm. The pallet is fed into the machine using a pallet truck or pallet jack. The machine can either rotate 90-degrees or 180-degrees depending on your needs. The platforms is pressed together against the pallet and stopped by a pressure switch, there can be adjusted easily.

## Samzon PT1800-20 Pile Turner