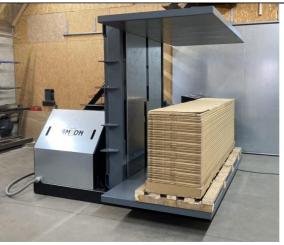

2000kg 1800mm 390mm 1200\*2400mm 2400mm 2550mm 2100mm 1750kg utomatic HMI Screen

Manual / Automatic HMI Screen Approx. 20-25 pallets/hour 400V - 3 facer + N + PE

Samzon Pile Turner PT1800-20 is a stationary pallet turner is used to change pallets, damaged pallet layer or for removing paper spacer or freezer spacer. This machine can be used for very long pallets, up to 3500mm, and platforms can move to a minimum of only 390mm. The pallet is fed into the machine using a pallet truck or pallet jack. The machine can either rotate 90-degrees or 180-degrees depending on your needs. The platforms is pressed together against the pallet and stopped by a pressure switch, there can be adjusted easily.

Changing pallets, either because of a defect pallet or swapping it to a plastic pallet, the new pallet is placed on top of the product, the platforms press down on the product, rotate 180-degrees, and the product is now standing on its new pallet. This does require manual pallet lifting, to place the new pallet on top - to avoid manual lifts a different type of pallet-inverter is recommended.