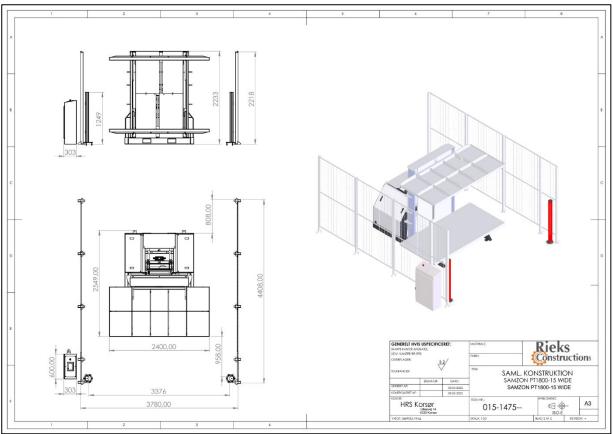

# MODEL. PILETURNER PT1800-20 TECHINCAL DATA:

V01

Capacity. Max
Hight Capacity Max
Hight Capacity Min
Platform dim.
Machine width.
Machine length.
Machine high.
Machine Weight.
Operation.
Cycle time.
Voltage.

2000kg 1800mm 390mm 1200\*2400mm 2400mm 2550mm 2100mm 1750kg utomatic HMI Screen

Manual / Automatic HMI Screen Approx. 20-25 pallets/hour 400V - 3 facer + N + PE

Samzon Pile Turner PT1800-20 is a stationary pallet turner is used to change pallets, damaged pallet layer or for removing paper spacer or freezer spacer. This machine can be used for very long pallets, up to 3500mm, and platforms can move to a minimum of only 390mm. The pallet is fed into the machine using a pallet truck or pallet jack. The machine can either rotate 90-degrees or 180-degrees depending on your needs. The platforms is pressed together against the pallet and stopped by a pressure switch, there can be adjusted easily.