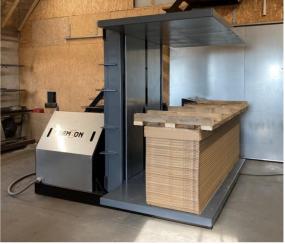

#### Safety fence.

Height 2200mm from floor level, Powder coated.

#### Truck protection.

Truck protection column used to protect machine, safety fence or light barriers against damage from truck driver.