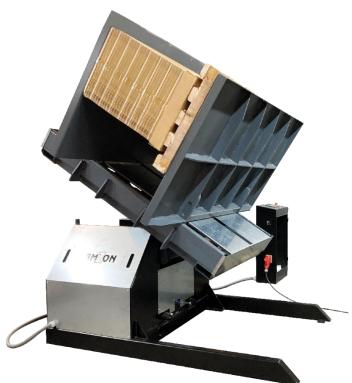

Changing pallets, either because of a defect pallet or swapping it to a plastic pallet, the new pallet is placed on top of the product, the platforms press down on the product, rotate 180-degrees, and the product is now standing on its new pallet. This does require manual pallet lifting, to place the new pallet on top - to avoid manual lifts a different type of pallet-inverter is recommended.