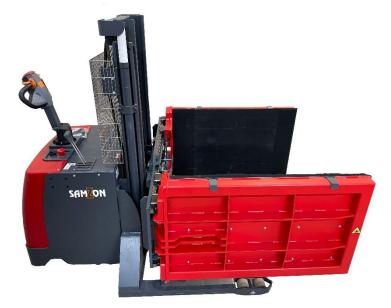

Samzon MPS is a mobile pallet inverter mounted with clamping-unit and is used for moving existing product to a new pallet or when it's needed to stack product on each other.

The WB version is constructed as a "wide base" version, 1300mm inside legs of the main frame, so it s possible to run outside the pallet.

A major advantage with this machine is that the platforms can close-down to 320mm, which means the Samzon MPS can handle pallets up to 1200m wide and approx. 1000kg.

Samzon MPS clamps around the product with platforms that are covered with special thick rubber plates, and now the clamping-unit can lift the product for the pallet and up to 2300mm height. The bottom platform is then lowered back down, the platforms open, and the products has been placed on a new pallet.

- > The Mobile inverter can move to the pallet where the pallet is placed.
- Servo-steering Easy movement of steering wheel.
- > Forks movement synchronized.
- > Battery charger incorporated as standard.
- Can be delivered with a variety of extra equipment.