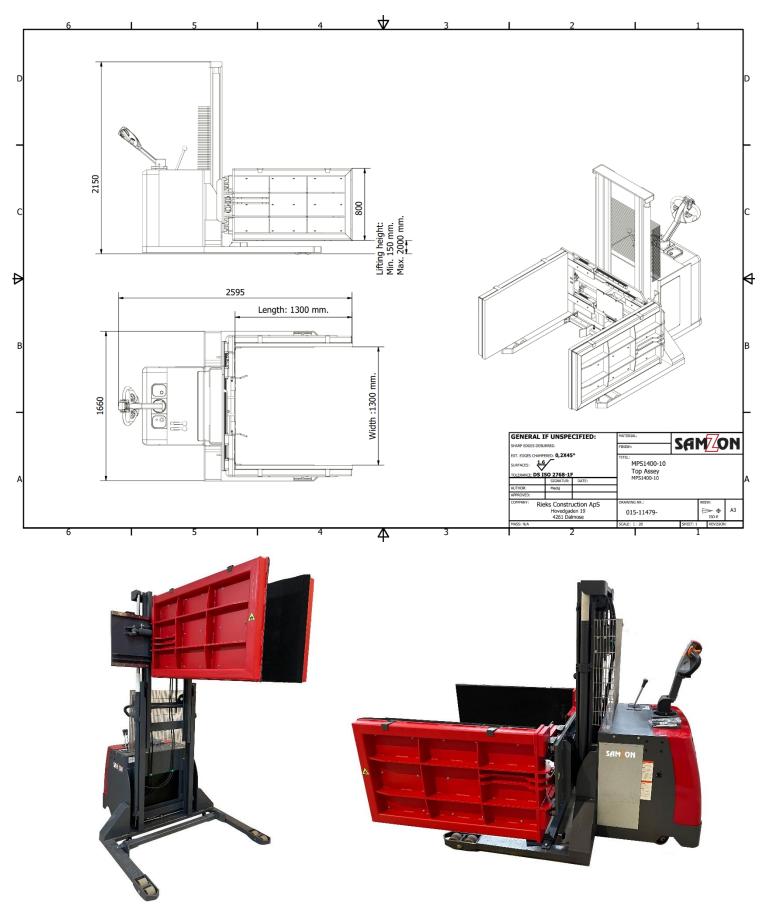

# MODEL. MOBILE SIDEPRESS MPS2300-12

V01

1200kg Capacity. MAX. Hight Capacity Min. 2300mm Platform size 1300mm x 800mm Max Pallet size 1200mm x 1200mm Machine width. 1600mm Machine length. 2250mm 2150mm Machine high. 1200kg Machine Weight. Manual operated by bush button. Operation. Cycle time. Approx. 30 pallets/hour 24V - 300Ah Voltage.

Samzon MPS is a mobile pallet inverter mounted with clamping-unit and is used for moving existing product to a new pallet or when it's needed to stack product on each other.

The WB version is constructed as a "wide base" version, 1300mm inside legs of the main frame, so it s possible to run outside the pallet.

A major advantage with this machine is that the platforms can close-down to 320mm, which means the Samzon MPS can handle pallets up to 1200m wide and approx. 1000kg.

Samzon MPS clamps around the product with platforms that are covered with special thick rubber plates, and now the clamping-unit can lift the product for the pallet and up to 2300mm height. The bottom platform is then lowered back down, the platforms open, and the products has been placed on a new pallet.