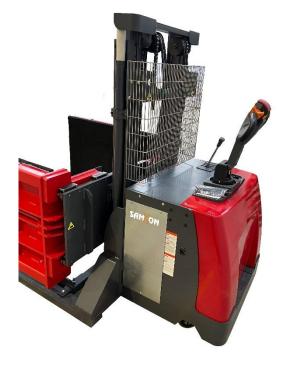

Samzon MPS is a mobile pallet inverter mounted with clamping-unit and is used for moving existing product to a new pallet or when it's needed to stack product on each other.

The WB version is constructed as a "wide base" version, 1300mm inside legs of the main frame, so it s possible to run outside the pallet.

A major advantage with this machine is that the platforms can close-down to 320mm, which means the Samzon MPS can handle pallets up to 1200m wide and approx. 1000kg.

Samzon MPS clamps around the product with platforms that are covered with special thick rubber plates, and now the clamping-unit can lift the product for the pallet and up to 2300mm height. The bottom platform is then lowered back down, the platforms open, and the products has been placed on a new pallet.

- > The Mobile inverter can move to the pallet where the pallet is placed.
- Servo-steering Easy movement of steering wheel.
- > Forks movement synchronized.
- > Battery charger incorporated as standard.
- Can be delivered with a variety of extra equipment.