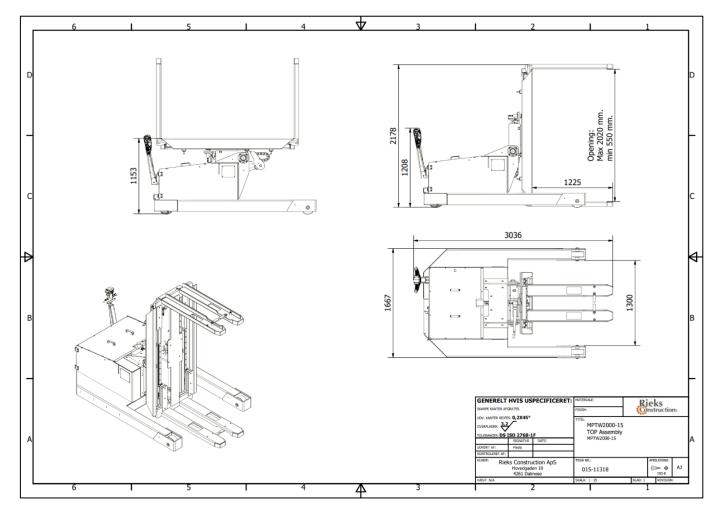

#### WIDEBASE Version.

Frame-profiles 1300mm inside measure. Used to manage up to 1200mm pallets in the width. Forks run outside the pallet.