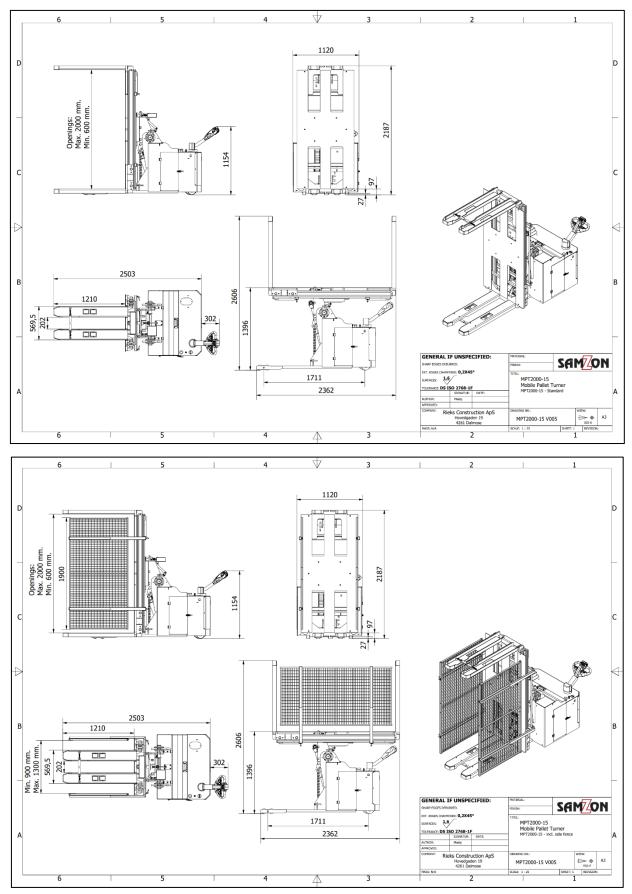

MODEL. MOBILE MPT2000-15 PALLET TURNER

# **TECHINCAL DATA:**

Capacity. Forks opening min/max.

Fork length. Forks External Single fork width Battery Performance hour Min. required height. 1500kg 550-2000mm

1200mm 560mm 180mm 24v - 210Ah Approx 20 pallets in one

2450mm

Pallet-Fix

V01

Forks movement synchronized. Battery charger incorporated automatic. Traction electric Electric controller for a delicate approach to material. Operating: Opening/Closing forks oleo dynamic. Overturning of 90degree angle oleo dynamic. Rotation of an angle of 180degree manual.