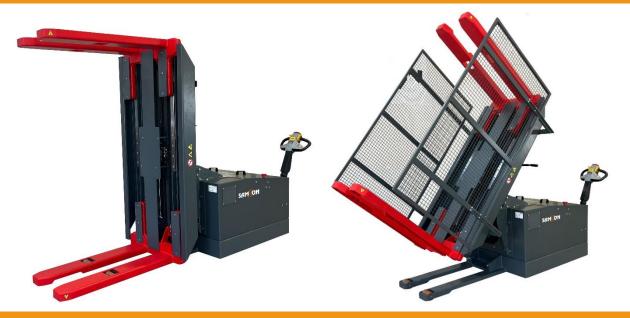

MODEL. MOBILE MPT2000-15 PALLET TURNER

Samzon MPT2000-15 Pallet Inverter is equipped with the latest electronic and mechanical components. The traction group has a 2000w electrical engine. The oleo-dynamic group has a 3000w engine with an incorporated pump to obtain elevate operative times. Besides the forks are controlled by an electro-valve allowing the operator to handle their movements through simple switches over the control board. The gripper unit is made of a solid loom over there are rested on aluminum controls of polyzene runners with a high resistance and long duration. Beside the gripper is also equipped with a support surface for the paper, aligned and precise. The paper or any kind of palletizable material can also be lifted and turned over without pressure between the forks, leaving it up to the operator the choice regarding how to work.