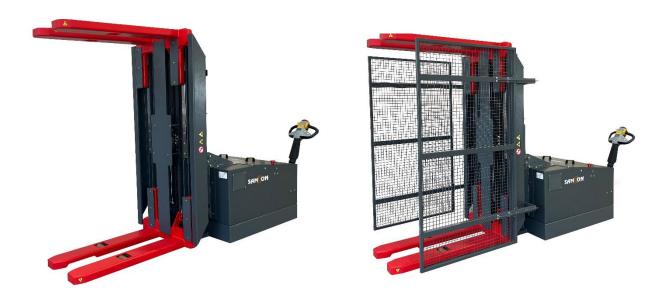

MODEL. MPT1700-10

**V01** 

## **TECHINCAL DATA:**

Capacity. 1000kg
Forks opening min/max. 530-1700mm
Fork length. 1200mm
Forks External 520mm
Single fork width 180mm
Battery 24v - 210Ah
Turning radius. 1680mm

Forks movement synchronized.

Battery charger incorporated automatic.

Traction electric-mechanical

Electric controller for a delicate approach to material.

Operating: Opening/Closing forks oleo dynamic. Overturning of 90degree angle oleo dynamic.

Rotation of an angle of 180degree manual.

The MPT1700-10 Pallet Inverter is equipped with latest-generation mechanical and electronic components. The traction unit is equipped with an electric engine of 2kw, the oleo-dynamic set is controlled by an engine of 3kw with an incorporated pump.

The gripper unit is made of a solid loom over there are rested on aluminium controls of polyzene runners with a high resistance a long duration. Beside the gripper is also equipped with a support surface for the paper, aligned and precise.

The paper or any kind of palletizable material can also be lifted and turned over without pressure between the forks, leaving it up to the operator the choice regarding how to work.

<sup>\*</sup>Servo-steering - Easy movement of steering wheel.

### Safety fence on both sides.

Safety fence is adjustable, from 900mm to 1300mm inside measurement.

Powder coated as standard.