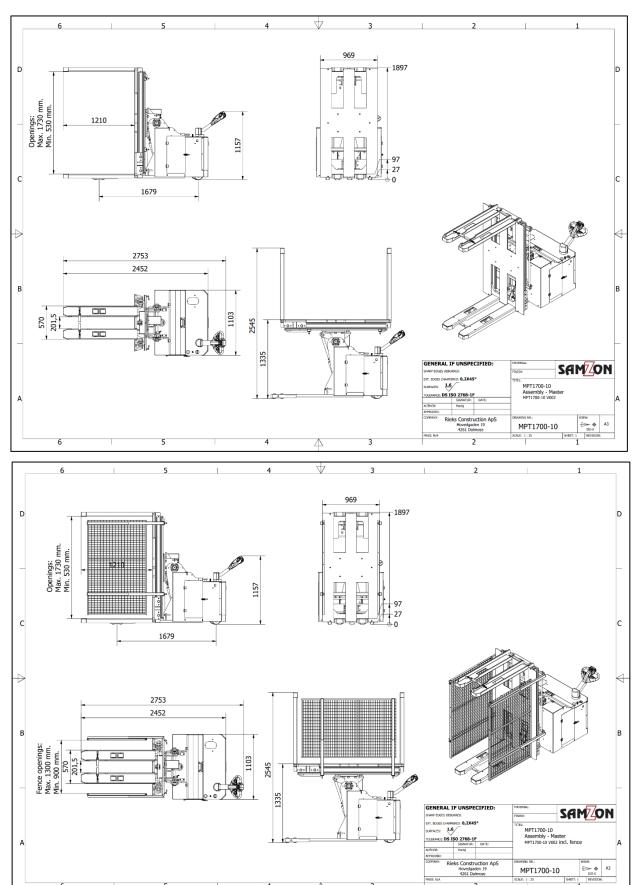

MODEL. MPT1700-10

**V01** 

## **TECHINCAL DATA:**

Capacity. 1000kg
Forks opening min/max. 530-1700mm
Fork length. 1200mm
Forks External 520mm
Single fork width 180mm
Battery 24v - 210Ah
Turning radius. 1680mm

Forks movement synchronized.

### **WIDEBASE** Version.

Frame-profiles 1300mm inside measure.

Used to manage up to 1200mm pallets in the width.

Forks run outside the pallet.

### Safety fence on both sides.

Safety fence is adjustable, from 900mm to 1300mm inside measurement.

Powder coated as standard.