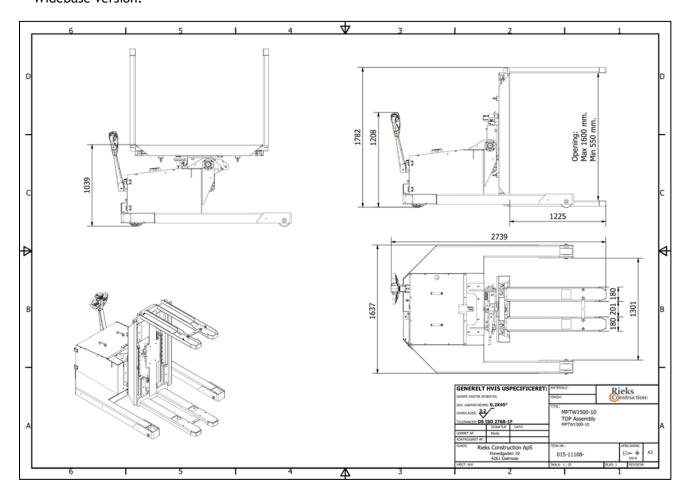

<sup>\*</sup>Hydraulic locking-pawl for very easy handling of rotation.

Samzon MPT1700-15 Pallet Turner Widebase version.