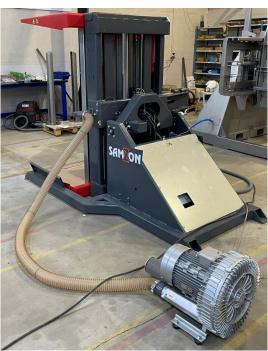

The pallet is fed into the machine using a pallet truck or pallet jack.

The pallet turner can be delivered with a variety of extra equipment and surface treatments.

Samzon 104LVA Pile Turner are fully equipped with vibration and vibration.