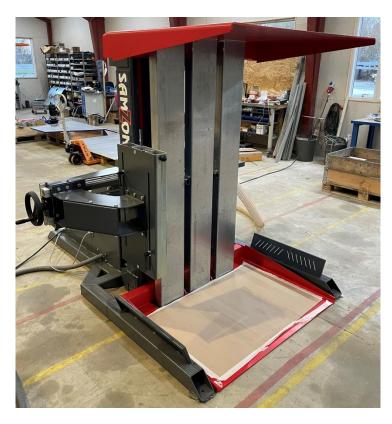

Samzon Pile-turner 104L is a stationary machine used for changing the pallet under a product. This model is often used in the paper-industry.

400V - 3 facers + N + PE

A major advantage with this machine is that the platforms can close-down to 320mm, which means the Samzon Pile-turner can handle very low products.

Samzon Pile-turner closes around the product with platforms, tilts back by 90 degrees, the tower is released and is rotated manually 180 degrees and once again locked. The bottom platform is then lowered back down, the platforms open, and the products has been placed on a new pallet.

The pallet is fed into the machine using a pallet truck or pallet jack.

The pallet turner can be delivered with a variety of extra equipment and surface treatments.

Samzon 104LVA Pile Turner are fully equipped with vibration and vibration.