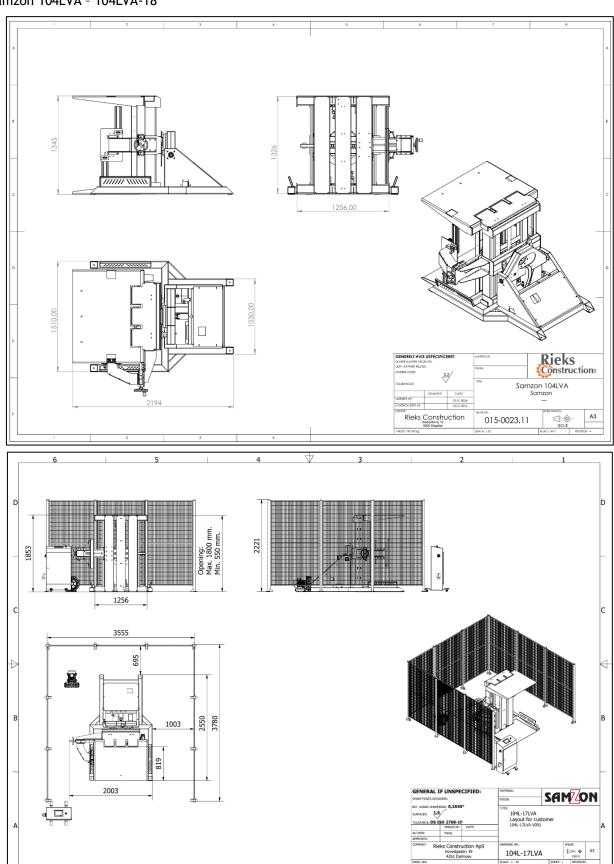

## MODEL. PILETURNER 104LVA / 104LVA-18

**V01** 

1000kg 1300/1800mm 320mm

Platform dim.
Machine width.
Machine length.
Machine high.
Machine Weight.
Operation.
Cycle time.

Voltage.

1230\*850mm 1510mm (104L / 1510mm (104L-18) 2200mm (104L / 2550mm (104L-18) 1350mm (104L / 1850mm (104L-18) 700kg / 900kg Manual operated by bush button. Approx. 15-20 pallets/hour

## Samzon 104LVA - 104LVA-18

4