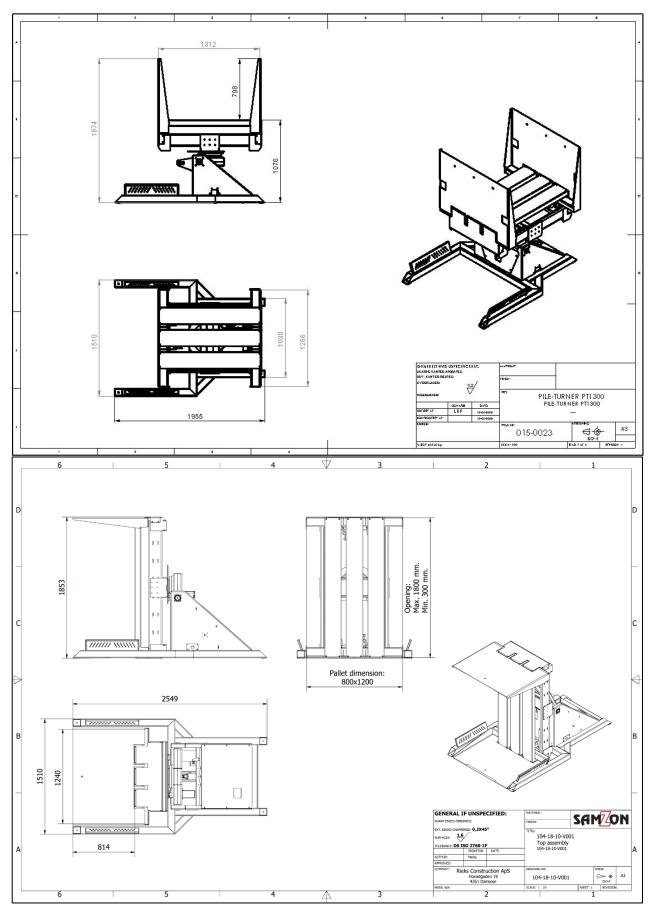

# MODEL. PILETURNER 104L-10 / 104L-18

Capacity. MAX. Hight Capacity Min. Hight Capacity Max Platform dim. Machine width. Machine length. Machine high. Machine Weight. Operation. Cycle time. Voltage.

1000kg 1300/1800mm 320mm 1230\*850mm 1510mm (104L / 1510mm (104L-18) 1965mm (104L / 2510mm (104L-18) 1900mm (104L / 2150mm (104L-18) 700kg / 900kg Manual operated by bush button Approx. 15-20 pallets/hour 400V - 3 facers + N + PE

Samzon Pile-turner 104L is a stationary machine used for changing the pallet under a product. This model is often used in the paper-industry.

A major advantage with this machine is that the platforms can close-down to 320mm, which means the Samzon Pile-turner can handle very low products.