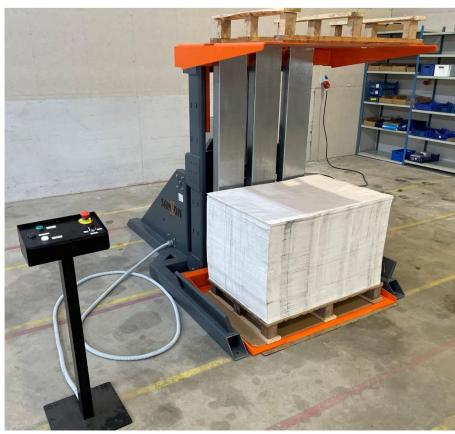

Samzon Pile-turner 104L is a stationary machine used for changing the pallet under a product. This model is often used in the paper-industry.

A major advantage with this machine is that the platforms can close-down to 320mm, which means the Samzon Pile-turner can handle very low products.

Samzon Pile-turner closes around the product with platforms, tilts back by 90 degrees, the tower is released and is rotated manually 180 degrees and once again locked. The bottom platform is then lowered back down, the platforms open, and the products has been placed on a new pallet. The pallet is fed into the machine using a pallet truck or pallet jack.

The pallet turner can be delivered with a variety of extra equipment and surface treatments.

SSAMZON APS - HOVEDGADEN 19 - 4261 DALMOSE - PHONE. +45 22529434 - MAIL.INFO@SAMZON.COM - VAT.37827738